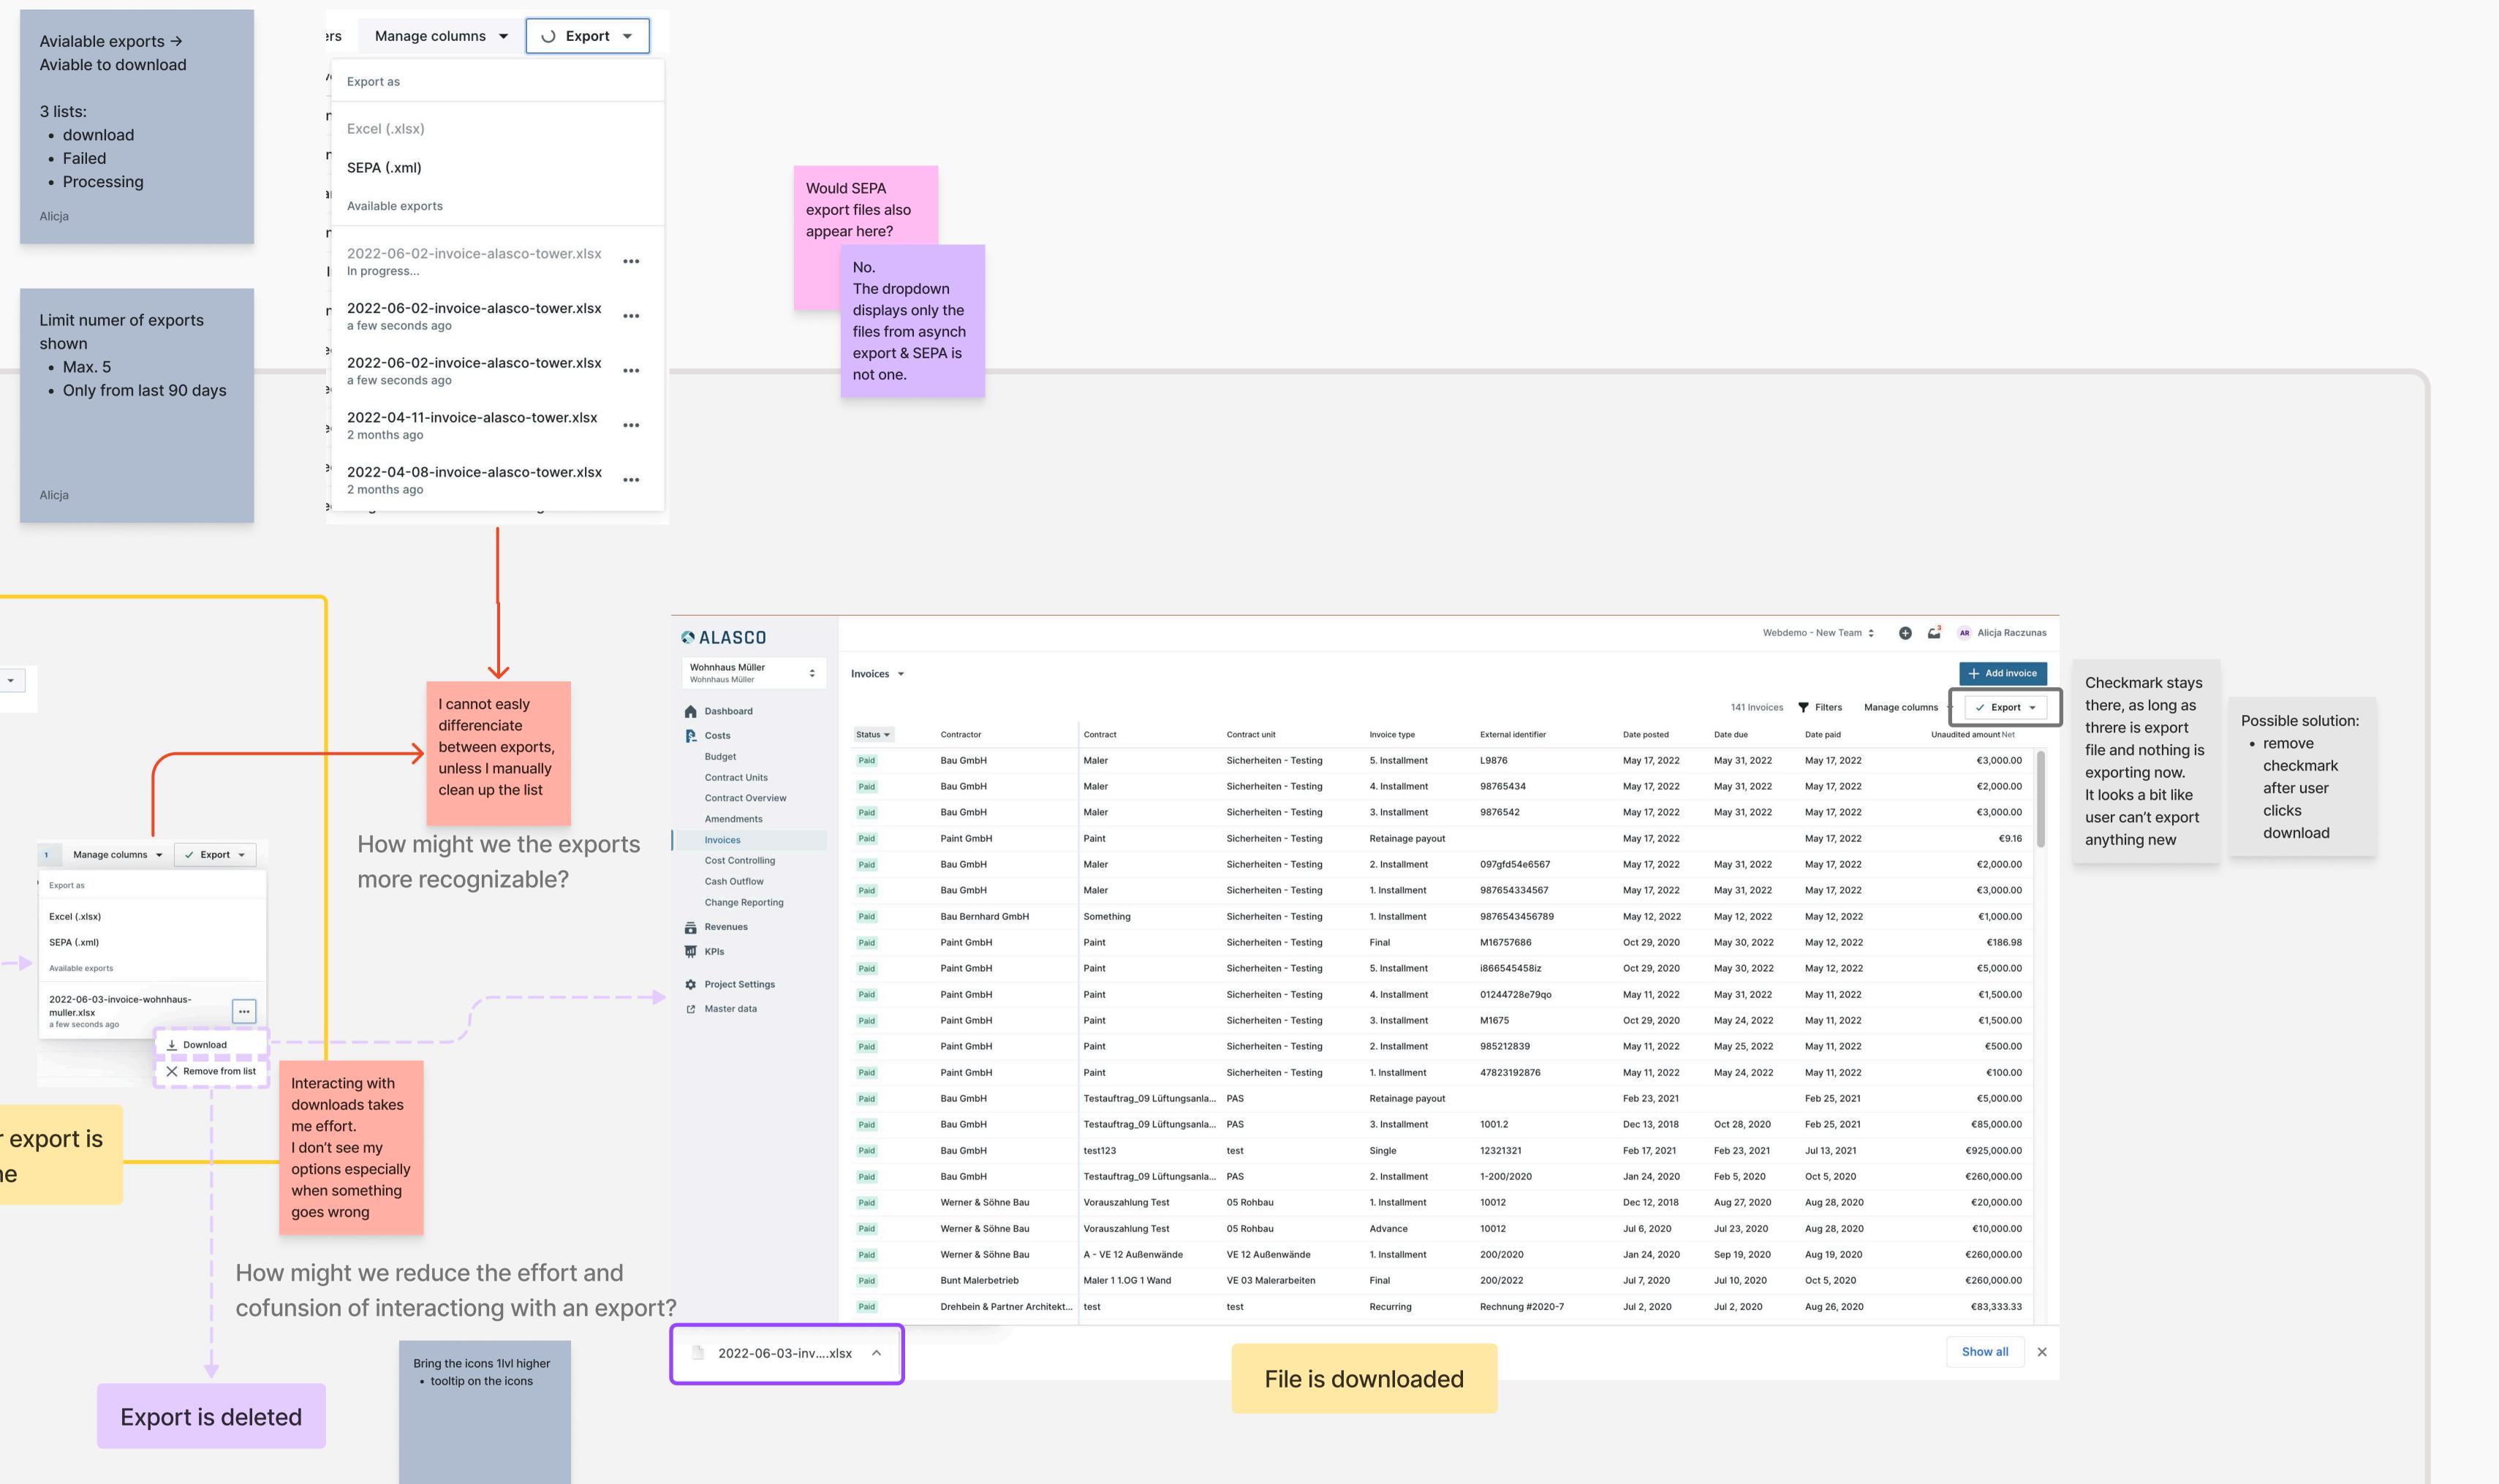

How might we notify the user that the export is finished?

If user cancels export, automaticly delete it • insteda fo showing it as canceled

| <ul> <li>States:</li> <li>Processing</li> <li>Ready to download</li> <li>Downloaded →<br/>checkmark disapears</li> <li>Failed</li> </ul> | Checkmark goes away<br>after clicking on the btn<br>again<br>Alicja | Avialable exports →<br>Aviable to download<br>3 lists:<br>• download<br>• Failed<br>• Processing |
|------------------------------------------------------------------------------------------------------------------------------------------|---------------------------------------------------------------------|--------------------------------------------------------------------------------------------------|
| NAMING CONVENTION:<br>Export might be confused<br>with download                                                                          | Expandable   Alicja Raczunas                                        | Limit numer of exports<br>shown<br>• Max. 5<br>• Only from last 90 day                           |