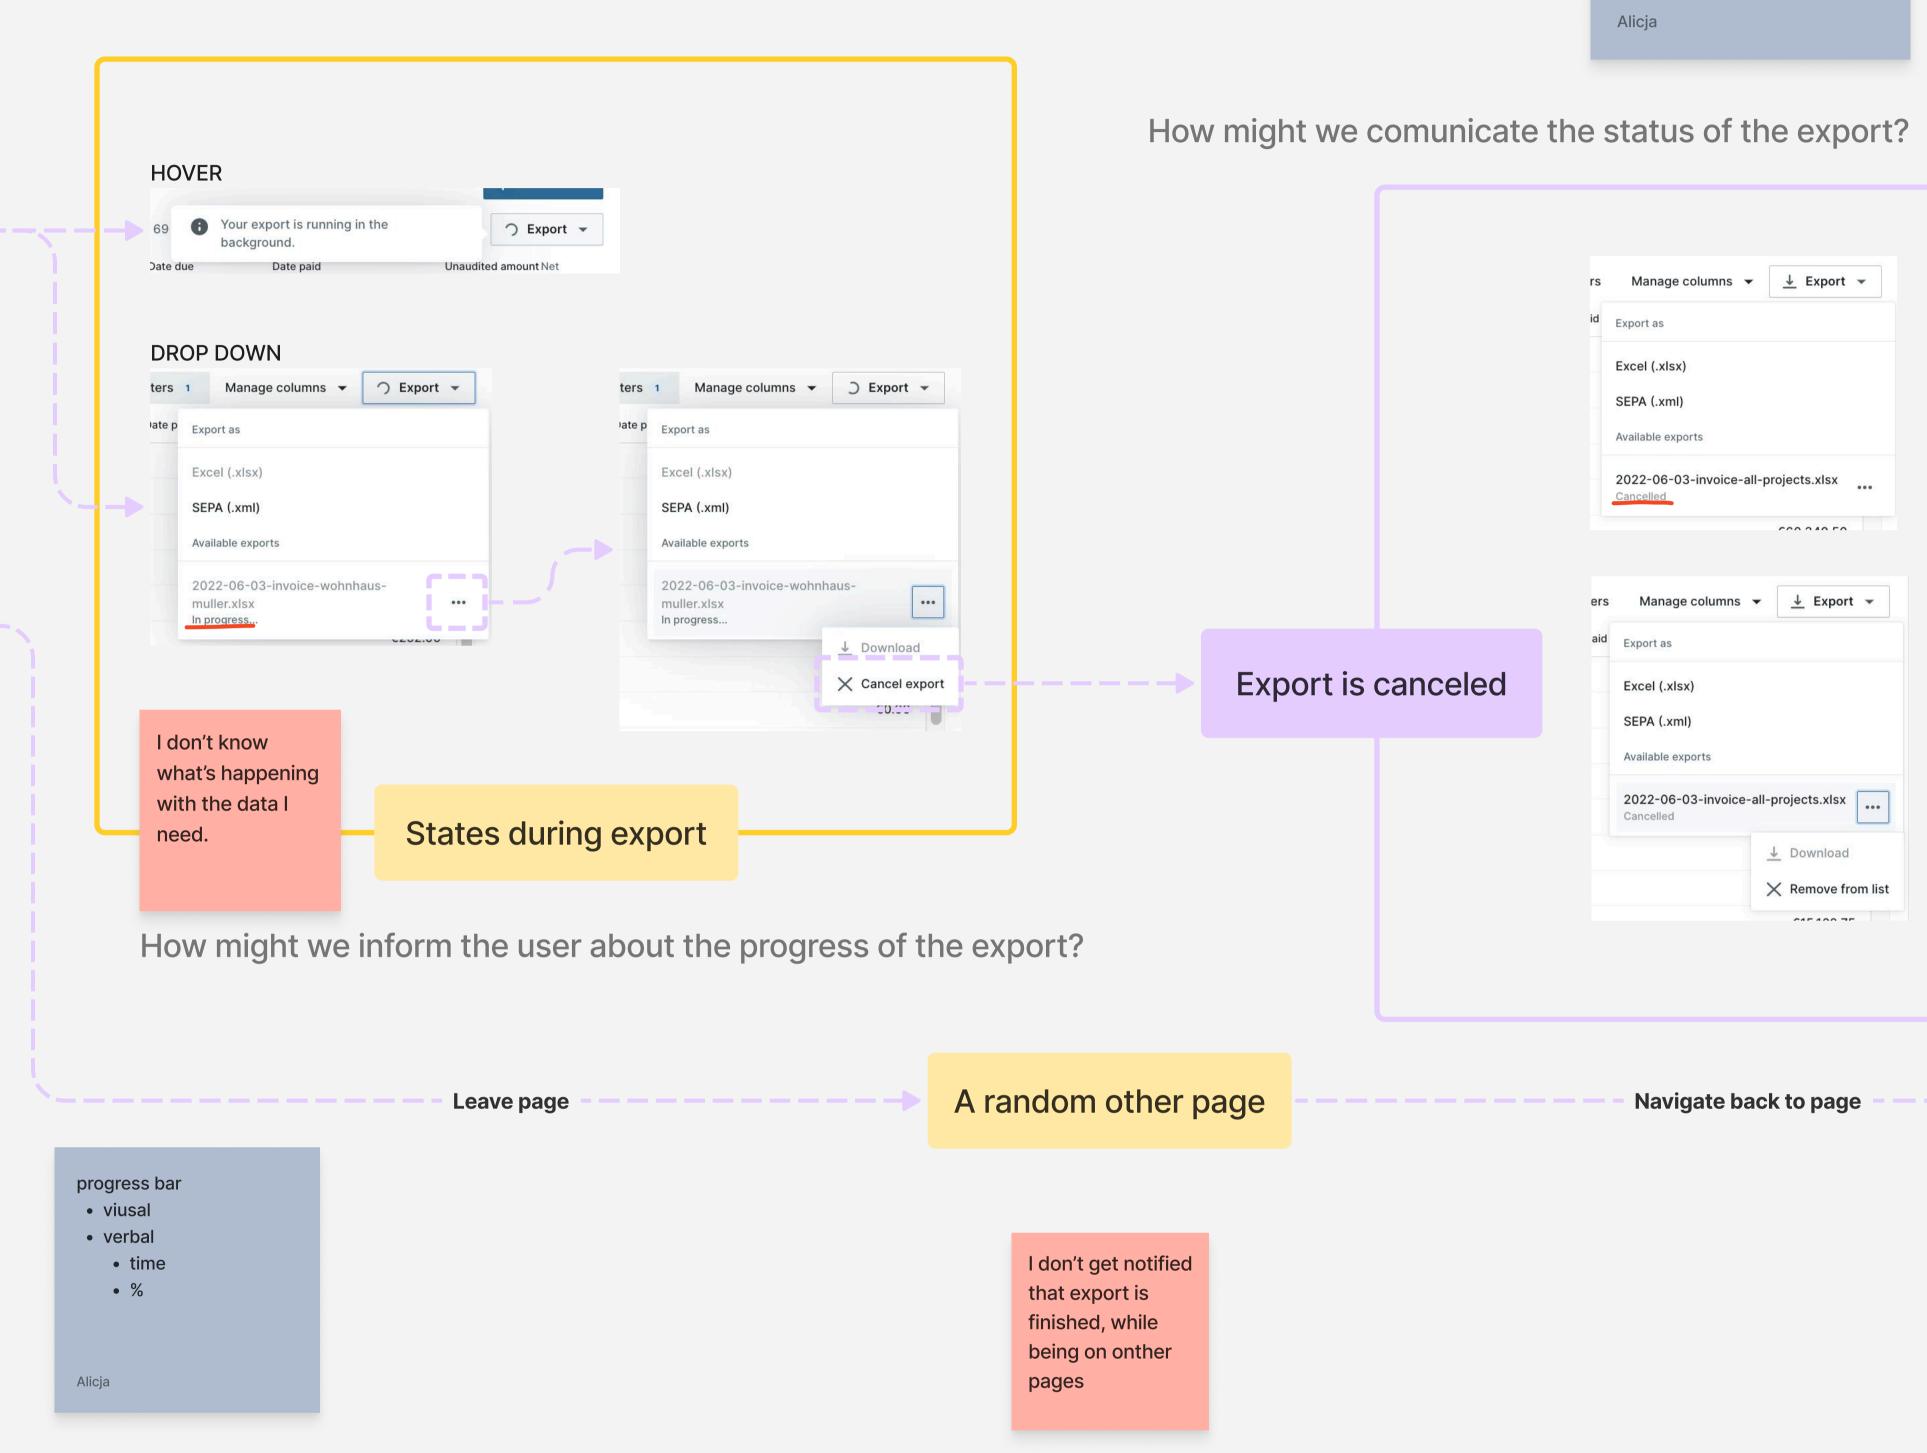

How might we notify the user that the export is finished?

If user cancels export, automaticly delete it • insteda fo showing it as canceled

| <ul> <li>States:</li> <li>Processing</li> <li>Ready to download</li> <li>Downloaded →<br/>checkmark disapears</li> <li>Failed</li> </ul> | Checkmark goes away<br>after clicking on the btn<br>again<br>Alicja | Avialable exports →<br>Aviable to download<br>3 lists:<br>• download<br>• Failed<br>• Processing |
|------------------------------------------------------------------------------------------------------------------------------------------|---------------------------------------------------------------------|--------------------------------------------------------------------------------------------------|
| NAMING CONVENTION:<br>Export might be confused<br>with download                                                                          | Expandable   Alicja Raczunas                                        | Limit numer of exports<br>shown<br>• Max. 5<br>• Only from last 90 day                           |